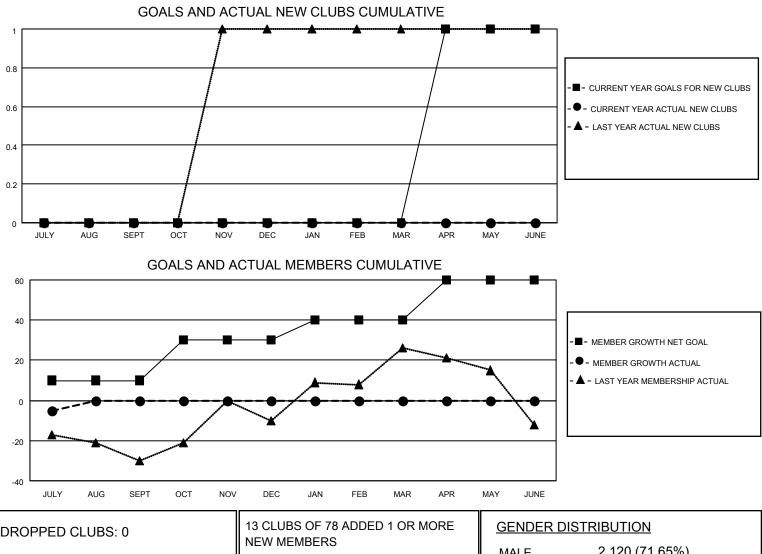

## LOCATION MINNESOTA

District 5M 8

Results as of: 7/31/2020

| Clubs                 |               |           |               | Members               |                        |                         |                                                    |  |  |
|-----------------------|---------------|-----------|---------------|-----------------------|------------------------|-------------------------|----------------------------------------------------|--|--|
| RESULTS FOR 2020-2021 |               |           |               | RESULTS FOR 2020-2021 |                        |                         |                                                    |  |  |
| QUARTER               | NEW CLUB GOAL | NEW CLUBS | DROPPED CLUBS | QUARTER MEME          | BER GROWTH NET<br>GOAL | MEMBER GROWTH<br>ACTUAL | DROPPED<br>MEMBERS ACTUAL<br>(including transfers) |  |  |
| JULY/AUG/SEPT         | 0             | 0         | 0             | JULY/AUG/SEPT         | 10                     | 28                      | 31                                                 |  |  |
| OCT/NOV/DEC           | 0             | 0         | 0             | OCT/NOV/DEC           | 20                     | 0                       | 0                                                  |  |  |
| JAN/FEB/MAR           | 0             | 0         | 0             | JAN/FEB/MAR           | 10                     | 0                       | 0                                                  |  |  |
| APR/MAY/JUNE          | 1             | 0         | 0             | APR/MAY/JUNE          | 20                     | 0                       | 0                                                  |  |  |

| DROPPED CLUBS: 0 |    | 13 CLUBS OF 78 ADDED 1 OR MORE | GENDER DISTRIBUTION        |                |     |
|------------------|----|--------------------------------|----------------------------|----------------|-----|
|                  |    | NEW MEMBERS                    | MALE                       | 2,120 (71.65%) |     |
|                  |    | 1                              | FEMALE                     | 839 (28.35%)   |     |
| DROPPED MEMBERS  |    |                                |                            |                |     |
| DECEASED         | 3  | CLICK HERE FOR CUMULATIVE      | TOTAL FAMILY UNIT MEMBERS  |                | 610 |
| CLUB CANCELLED   | 0  | MEMBERSHIP DATA                |                            |                |     |
| OTHER            | 28 |                                | FAMILY MEMBERS PAYING HALF |                | 307 |
| TOTAL            | 31 |                                |                            |                |     |
|                  |    |                                |                            |                |     |